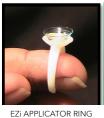

## LENS APPLICATION

DMV LARGE PLUNGER (TOP) TRIPOD METHOD TO DMV LUMASERT (BOTTOM)

D METHOD TWO-FINGER METHOD

DALSEY SEE GREEN LENS STAND

CLIARA CHIO A&R DEVICE

- The lens, once filled with preservative free solution can be placed on eye using a DMV large plunger, fingers (tripod or two finger method), an EZi applicator ring, or the Cliara CHIO application & removal device.
- Keeping your head face-down so that your face is parallel to the floor helps to prevent spilling of the preservative free solution from the lens bowl.
- To help prevent bubbles entrapment, ensure steady fixation during the application process.
- A more viscous filling solution can also be used to minimize bubbles. Try adding Celluvisc, Oasis Preservative-Free tears, or a thicker non-preserved lubricant to the lens bowl.
- The lens can be placed on a device such as the Dalsey See Green Lens Stand or on the DMV Lumasert plunger if you are struggling with any combination of holding eyelids, fixation, and moving the lens towards the eye.