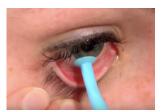

## PROPER POSITIONING OF THE SMALL DMV ON THE SCLERAL LENS EDGE

- A small DMV plunger should be applied towards the lens edge, and then tilted to remove the lens off the eye.
- If the plunger is positioned appropriately but the lens is still not coming off the eye, apply a small amount of pressure to the eye using a finger pressed against the lower eyelid below the lower edge of the lens. This will help break the seal of the lens.