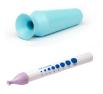

## LENS APPLICATION

DMV LARGE PLUNGER (TOP) TRIPOD METHOD TO DMV LUMASERT (BOTTOM)

D METHOD TWO-FINGER METHOD

DALSEY SEE GREEN LENS STAND

CLIARA CHIO A&R DEVICE

- The lens, once filled with preservative free solution can be placed on eye using a DMV large plunger, fingers (tripod or two finger method), an EZi applicator ring, or the Cliara CHIO application & removal device.
- Keeping your head face-down so that your face is parallel to the floor helps to prevent spilling of the preservative free solution from the lens bowl.
- To help prevent bubbles entrapment, ensure steady fixation during the application process.
- A more viscous filling solution can also be used to minimize bubbles. Try adding Celluvisc, Oasis Preservative-Free tears, or a thicker non-preserved lubricant to the lens bowl.
- The lens can be placed on a device such as the Dalsey See Green Lens Stand or on the DMV Lumasert plunger if you are struggling with any combination of holding eyelids, fixation, and moving the lens towards the eye.