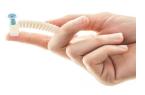

## LENS APPLICATION

DMV LARGE PLUNGER (TOP) TRIPOD METHOD TO DMV LUMASERT (BOTTOM)

D METHOD TWO-FINGER METHOD

DALSEY SEE GREEN LENS STAND

CLIARA CHIO A&R DEVICE

- The lens, once filled with preservative free solution can be placed on eye using a DMV large plunger, fingers (tripod or two finger method), an EZi applicator ring, or the Cliara CHIO application & removal device.
- Keeping your head face-down so that your face is parallel to the floor helps to prevent spilling of the preservative free solution from the lens bowl.
- To help prevent bubbles entrapment, ensure steady fixation during the application process.
- A more viscous filling solution can also be used to minimize bubbles. Try adding Celluvisc, Oasis Preservative-Free tears, or a thicker non-preserved lubricant to the lens bowl.
- The lens can be placed on a device such as the Dalsey See Green Lens Stand or on the DMV Lumasert plunger if you are struggling with any combination of holding eyelids, fixation, and moving the lens towards the eye.